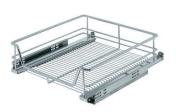

## ACCESSORIES & ADDITIONAL FEATURES

**STEP 11** 

SELECT ANY EXTRA ACCESSORIES
FOR EXAMPLE TIE RACKS, SPOT LIGHTS OR WIRE RACKS

**Pull-out Wire Basket** 

**Pull-out Tie Rack** 

**Pull-down Hanger Bars** 

| <br>1 22/ (32 1 |  | <br>011 4020110 | 7113 112112 |  |
|-----------------|--|-----------------|-------------|--|
|                 |  |                 |             |  |
|                 |  |                 |             |  |
|                 |  |                 |             |  |
|                 |  |                 |             |  |
|                 |  |                 |             |  |
|                 |  |                 |             |  |
|                 |  |                 |             |  |
|                 |  |                 |             |  |
|                 |  |                 |             |  |
|                 |  |                 |             |  |
|                 |  |                 |             |  |
|                 |  |                 |             |  |
|                 |  |                 |             |  |
|                 |  |                 |             |  |
|                 |  |                 |             |  |
|                 |  |                 |             |  |
|                 |  |                 |             |  |
|                 |  |                 |             |  |
|                 |  |                 |             |  |
|                 |  |                 |             |  |