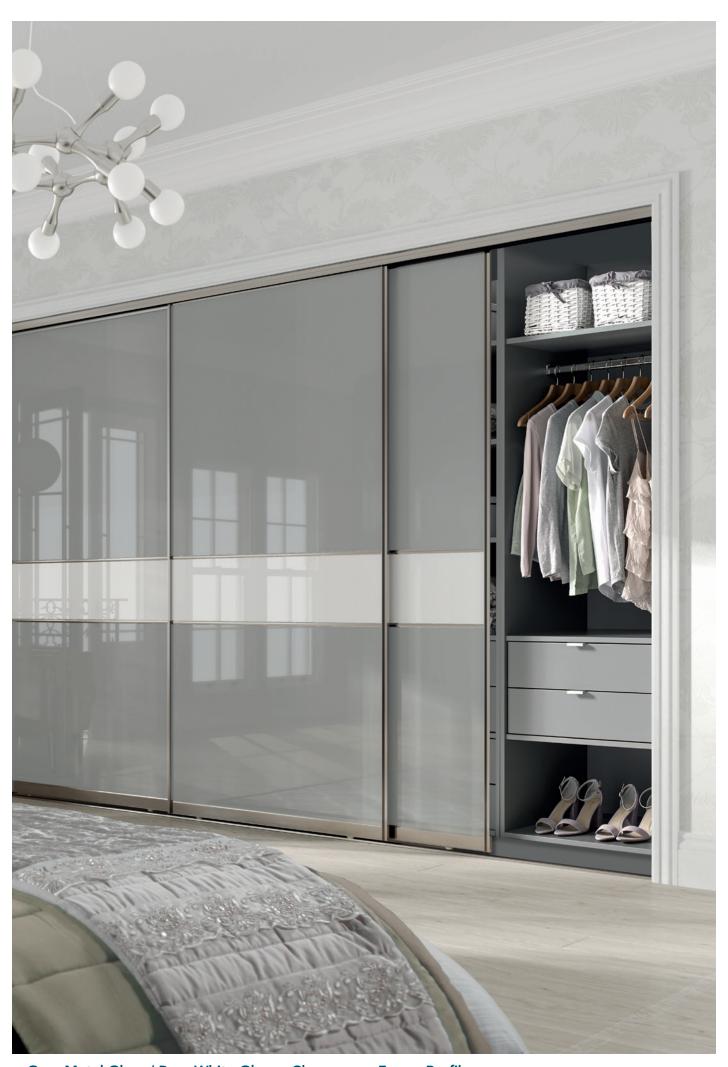

### INTERIORS

Style F

Hanging rail, shelf

& 2 drawers

Style G

Hanging rail, shelf

& 4 drawers

STEP 6 **INTERIORS** Style A Style B Style C Style D Style E 5 shelves Hanging rail 2 hanging rails Hanging rail Shoe racks & single shelf & 3 shelves & single shelf