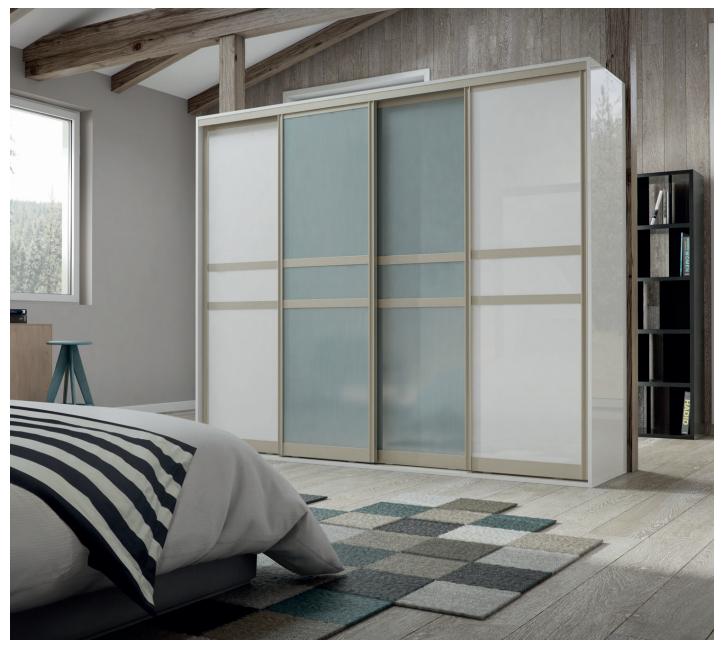

At Coventry Sliding Wardrobes we wanted to create more than just practical storage. We wanted to let homeowners make a style statement. That's why you can combine bold slabs of colour with soft suede finishes. Or mix

a deep, rich woodgrain with contemporary glass. By playing with the configuration, we've made the possibilities virtually endless.

We also place a strong emphasis on ongoing product development and are always trying to incorporate innovative designs into our portfolio.