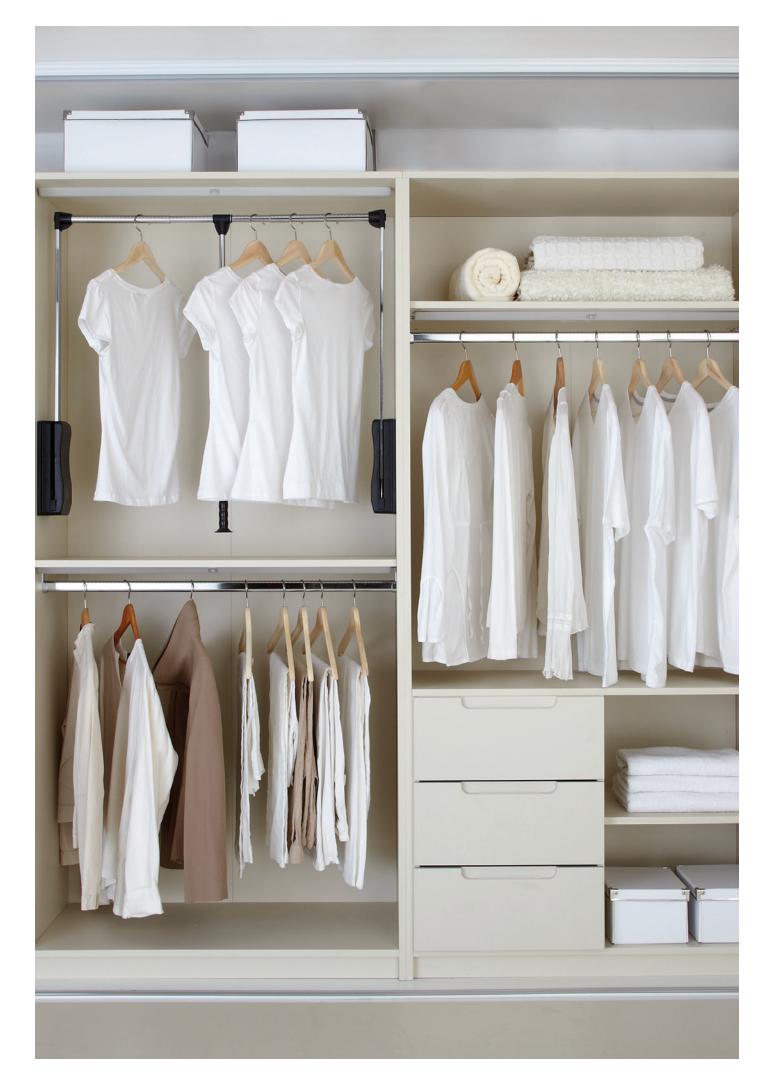

### INTERIORS

Style F

Hanging rail, shelf

& 2 drawers

Style G

Hanging rail, shelf

& 4 drawers

STEP 6 **INTERIORS** Style A Style B Style C Style D Style E 5 shelves Hanging rail 2 hanging rails Hanging rail Shoe racks & single shelf & 3 shelves & single shelf

Style H

5 shelves

& 2 drawers

Style I

4 shelves

& 4 drawers

Style J

3 shelves,

1 accessory drawer & 4 drawers