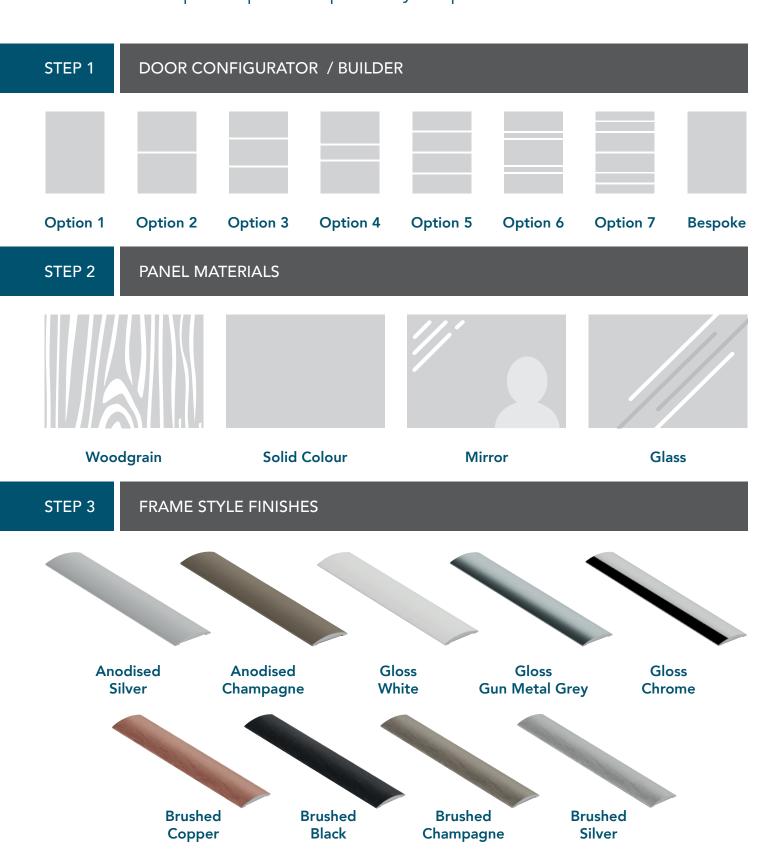

### BUILD YOUR DREAM WARDROBE

Follow our simple steps to help build your perfect dream wardrobe.

▲ Lava Tortona MFC / Anthracite Glass – Silver Frame Profile

### CARCASS CONFIGURATOR

STEP 4

**CARCASS CONFIGURATOR** 

Front Frame (Door/frame liners and base)

Recommended for new builds and freshly plastered walls / painted wall options. With this option you may require additional side panels.

Full Carcass (Top, bottom, walls and back)

Full carcass offers a low maintenance option never having to decorate inside and giving a fully fitted furniture appearance. (No bare walls).

STEP 5

**CARCASS COLOURS** 