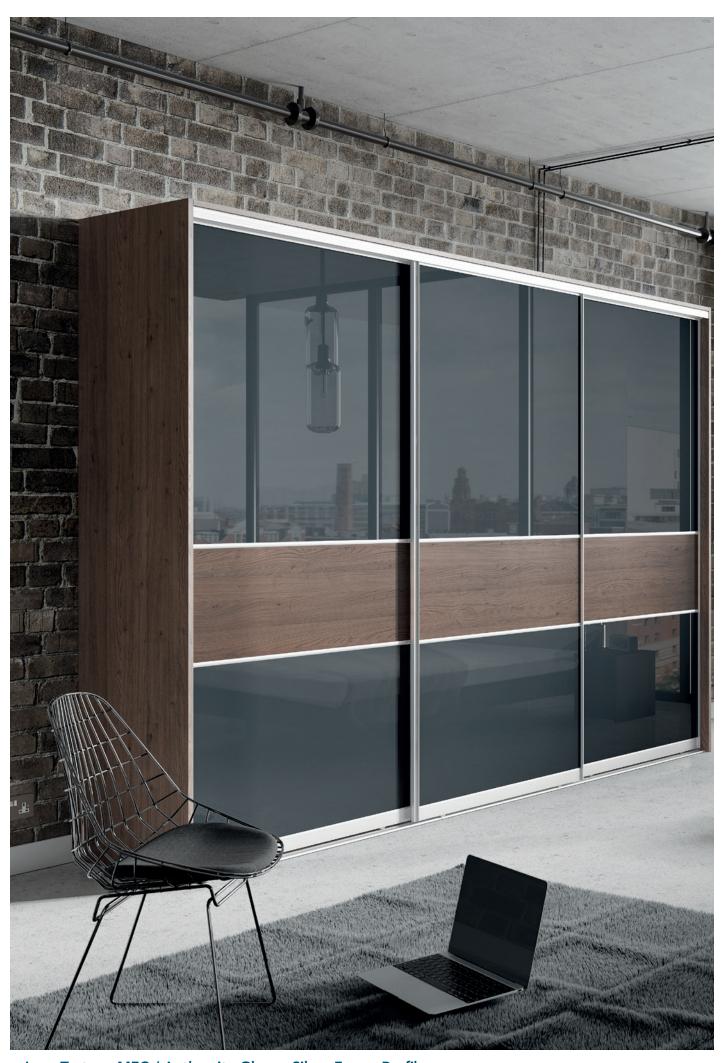

At Coventry Sliding Wardrobes we wanted to create more than just practical storage. We wanted to let homeowners make a style statement. That's why you can combine bold slabs of colour with soft suede finishes. Or mix

a deep, rich woodgrain with contemporary glass. By playing with the configuration, we've made the possibilities virtually endless.

We also place a strong emphasis on ongoing product development and are always trying to incorporate innovative designs into our portfolio.

As a valued customer we hope you decide to choose Coventry Sliding Wardrobes Ltd.

Kind Regards, Samuel Clay Managing Director

■ Hacienda Black MFC / Lullabye Glass – Silver Frame Profile

▲ Pasadena Pine MFC / Stone Grey MFC – Silver Frame Profile