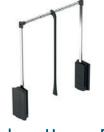

## ACCESSORIES & ADDITIONAL FEATURES

**STEP 11** 

SELECT ANY EXTRA ACCESSORIES
FOR EXAMPLE TIE RACKS, SPOT LIGHTS OR WIRE RACKS

**Pull-out Wire Basket** 

**Pull-out Tie Rack** 

**Pull-down Hanger Bars** 

| <br>1 22/ (32 1 |  | <br>011 4020110 | 7113 112112 |  |
|-----------------|--|-----------------|-------------|--|
|                 |  |                 |             |  |
|                 |  |                 |             |  |
|                 |  |                 |             |  |
|                 |  |                 |             |  |
|                 |  |                 |             |  |
|                 |  |                 |             |  |
|                 |  |                 |             |  |
|                 |  |                 |             |  |
|                 |  |                 |             |  |
|                 |  |                 |             |  |
|                 |  |                 |             |  |
|                 |  |                 |             |  |
|                 |  |                 |             |  |
|                 |  |                 |             |  |
|                 |  |                 |             |  |
|                 |  |                 |             |  |
|                 |  |                 |             |  |
|                 |  |                 |             |  |
|                 |  |                 |             |  |
|                 |  |                 |             |  |